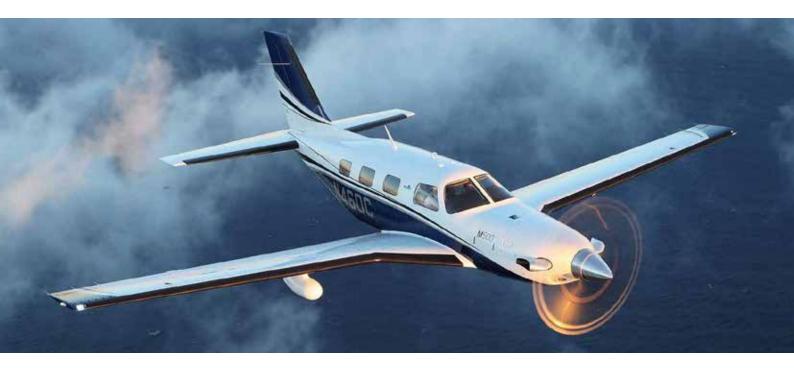

## PIPER M500

## AIRCRAFT SPECIFICATION

The M500 combines jet-fueled performance, with state-of-the-art technology and safety features, stylish, elegant luxury. Short-range missions alike are easily mastered, While pilots and passengers soar high above weather and traffic.

The M500 sets the new standard in its class for efficient operations, value and freedom.